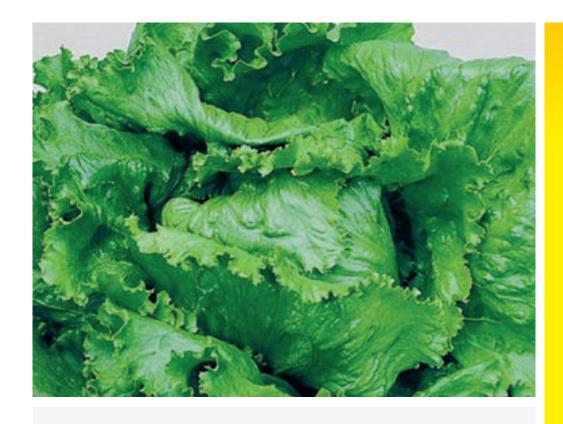

## **Great Lakes 659**

## **Iceberg Lettuce**

- Medium to large plant habit with a solid head
- Frilled, medium-size dark green, smooth leaves
- Widely adaptable variety
- Tolerant to Tip Burn and early bolting
- Performs well under cool conditions